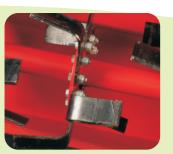

## ROTARY TILLER MP SERIES

Premium blade

Heavy Duty Side Transmission Gear Drive

Visual Oil Level Indicator on Side transmission Gear Box

#### **FEATURES**

- Great rigidity of the structure, guarantee of reliability and duration of the machines.
- Helix arrangement of rotor blade with extra strong & long "L" type blade for long life.
- Great quality of oil seal.
- Side Gear Drive Less Maintenance .
- Powder coated excellent resistance to corrosion, maintains the machine in just-bought condition for longer period.
- Increase soil fertility & crop production.
- Saving of fuel and time.
- Minimum maintenance expenses\*