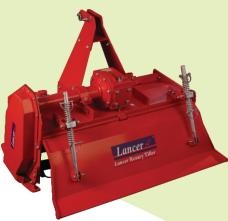

# ROTARY TILLER MP SERIES

For 10-25 HP Tractor | Range - 2.5 To 4 Feet.

LANCER LASER TECH LTD is An ISO 9001-2015 & EN-15085-2 Certified Company. Since 1999 in Engineering Business.

 $\epsilon$ 

□ 88 99 33 55 33

## ROTARY TILLER MP SERIES

Premium blade

Heavy Duty Side Transmission Gear Drive

Visual Oil Level Indicator on Side transmission Gear Box

#### **ADVANTAGES**

- It provides an economical option to small farm & Tractor owners.
- Perfect match to compact narrow tractors to use under overhanging branches of orchards.
- More suitable for sinking wet land application in combination with mini light weight tractors.