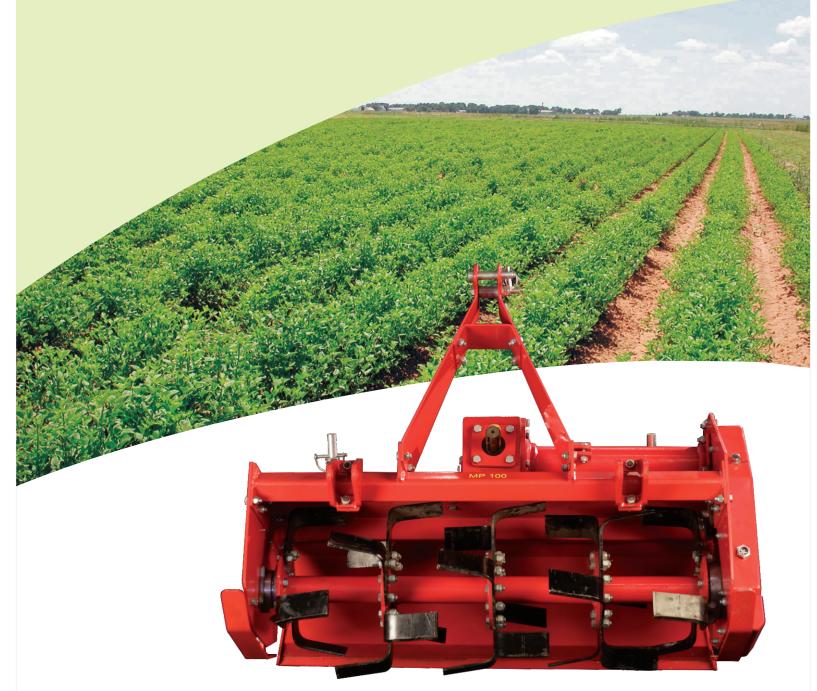

# ROTARY TILLER MP SERIES

For 10-25 HP Tractor | Range - 2.5 To 4 Feet.

LANCER LASER TECH LTD is An ISO 9001-2015 & EN-15085-2 Certified Company. Since 1999 in Engineering Business.

 $\epsilon$ 

□ 88 99 33 55 33

## ROTARY TILLER MP SERIES

Premium blade

Heavy Duty Side Transmission Gear Drive

Visual Oil Level Indicator on Side transmission Gear Box

#### **FEATURES**

- Great rigidity of the structure, guarantee of reliability and duration of the machines.
- Helix arrangement of rotor blade with extra strong & long "L" type blade for long life.
- Great quality of oil seal.
- Side Gear Drive Less Maintenance .
- Powder coated excellent resistance to corrosion, maintains the machine in just-bought condition for longer period.
- Increase soil fertility & crop production.
- Saving of fuel and time.
- Minimum maintenance expenses\*